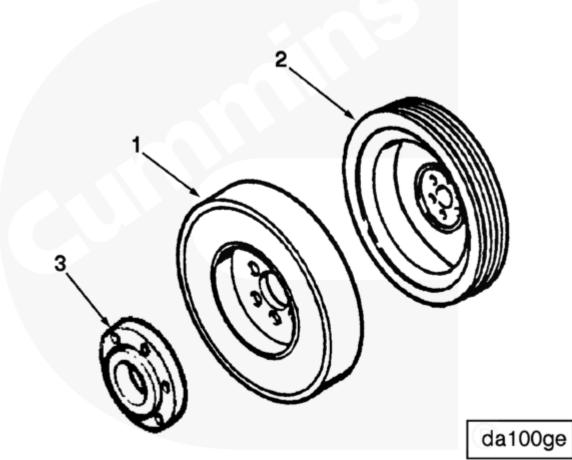

## SMALL | MEDIUM | LARGE

| Cart         | Ref No | Part Number | Part Description | Required | Remarks                      |  |  |  |
|--------------|--------|-------------|------------------|----------|------------------------------|--|--|--|
| View My Cart |        |             |                  |          |                              |  |  |  |
|              |        | DA1124      | Vibration Damper |          |                              |  |  |  |
|              |        |             |                  |          | Vibration Damper             |  |  |  |
|              |        |             |                  |          | Raw water pump driving crank |  |  |  |
|              |        |             |                  |          | pulley and medium size       |  |  |  |
|              |        |             |                  |          | viscous damper with adapter  |  |  |  |

|   |         |                       |   | for front power takeoff from |
|---|---------|-----------------------|---|------------------------------|
|   |         |                       |   | crankshaft. Damper suitable  |
|   |         |                       |   | for naturally aspirated      |
|   |         |                       |   | marine and generator set     |
|   |         |                       |   | models and turbocharged      |
|   |         |                       |   | construction, locomotive and |
|   |         |                       |   | power unit models.           |
|   |         |                       |   |                              |
| 1 | 211915  | Vibration Damper      | 1 | Recon equivalent 211915 RX   |
| 2 | 3010320 | Crankshaft Pulley     | 1 |                              |
| 3 | 212112  | Power Take-Off Flange | 1 |                              |